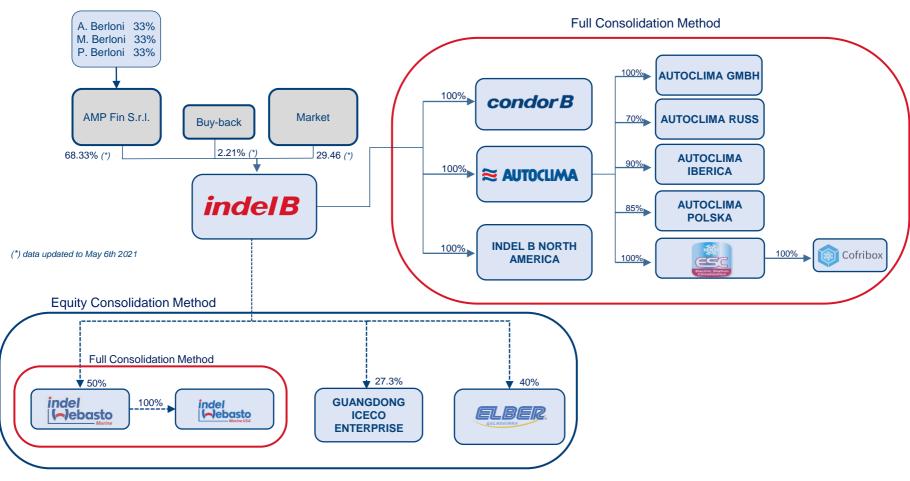

**Q1 2021 Consolidated Sales Revenues Presentation**May 7th 2021

### **Group Structure 2021**





Note: ESC has been acquired on January 18th 2021

# Sales - Breakdown by Channel



Sales in €mln



<sup>\*</sup> Figures related to Revenues from product sales. For Q1 2021 includes Revenues of ESC for Euro 2.3 mln.

<sup>\*\*</sup> Growth at current exchange rates

## Sales - Breakdown by Market





<sup>\*</sup> Figures related to Revenues from product sales. For Q1 2021 includes Revenues of ESC for Euro 2.3 mln.

<sup>\*\*</sup> Growth at current exchange rates

# Sales - Breakdown by Region





<sup>\*</sup> Figures related to Revenues from product sales. For Q1 2021 includes Revenues of ESC for Euro 2.3 mln.

Sales in €mln

<sup>\*\*</sup> Growth at current exchange rates

## **Shareholding Structure, Upcoming Events, IR contacts**



#### **Shareholding Structure\***



(\*) So