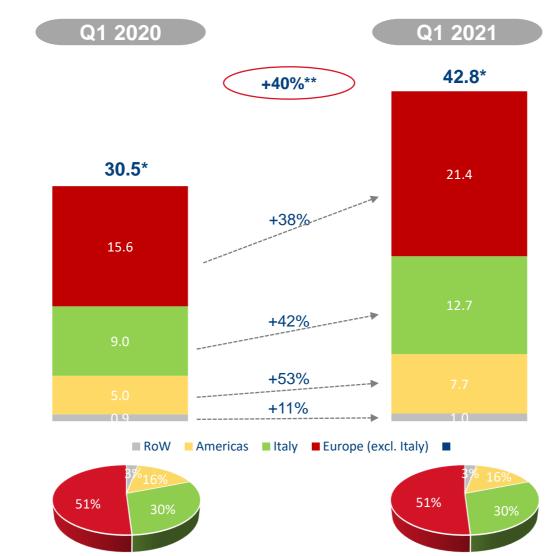

# Sales - Breakdown by Region

<sup>\*</sup> Figures related to Revenues from product sales. For Q1 2021 includes Revenues of ESC for Euro 2.3 mln.

Sales in €mln

<sup>\*\*</sup> Growth at current exchange rates