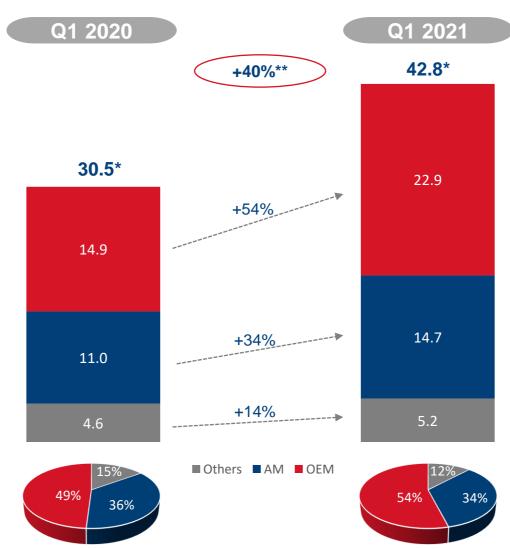

# Sales - Breakdown by Channel

Sales in €mln

<sup>\*</sup> Figures related to Revenues from product sales. For Q1 2021 includes Revenues of ESC for Euro 2.3 mln.

<sup>\*\*</sup> Growth at current exchange rates