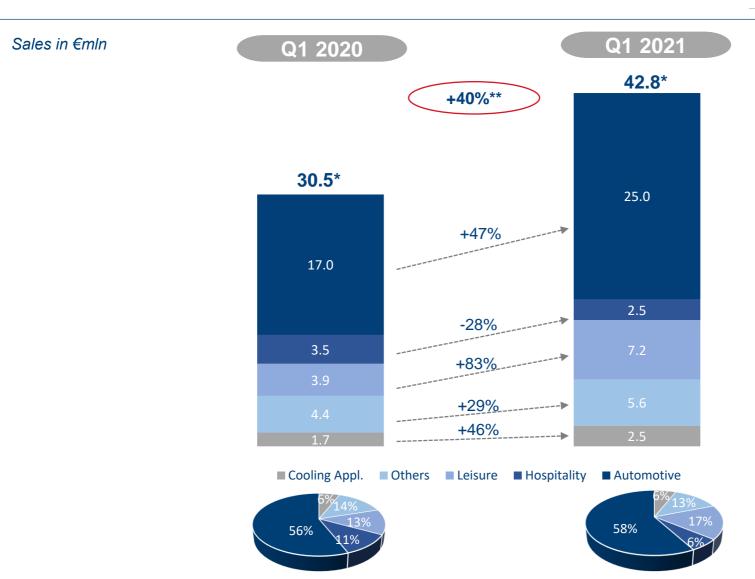

## Sales - Breakdown by Market

<sup>\*</sup> Figures related to Revenues from product sales. For Q1 2021 includes Revenues of ESC for Euro 2.3 mln.

<sup>\*\*</sup> Growth at current exchange rates